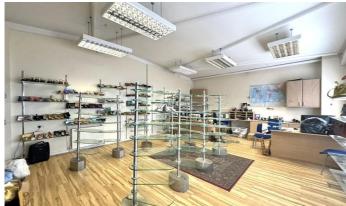

## £28,000 pa

A well-presented second-floor unit on Chase Road, NW10, comprising a bright 580 sq ft office and a spacious 2,335 sq ft warehouse, with lift access, gated entry, parking and available on a new lease. Situated in a great location with excellent access to local amenities and transport links.