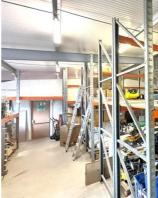

## £28,000 pa

A well-presented second-floor unit on Chase Road, NW10, comprising a bright 580 sq ft office and a spacious 2,335 sq ft warehouse, with lift access, gated entry, parking and available on a new lease. Situated in a great location with excellent access to local amenities and transport links.