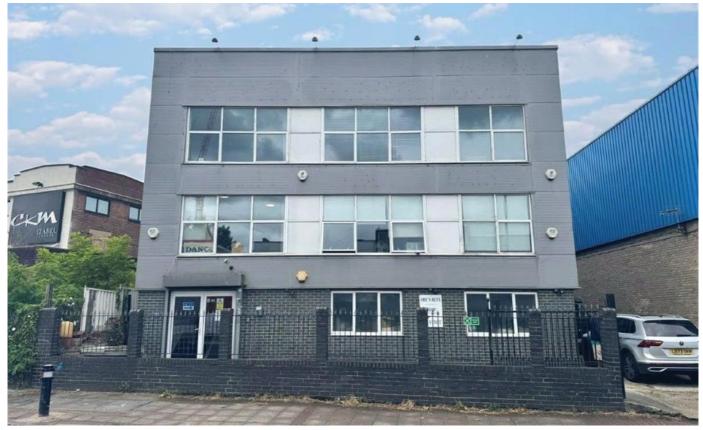

## Second Floor, Chase Road, London

To Let

## £28,000 pa

A well-presented second-floor unit on Chase Road, NW10, comprising a bright 580 sq ft office and a spacious 2,335 sq ft warehouse, with lift access, gated entry, parking and available on a new lease. Situated in a great location with excellent access to local amenities and transport links.