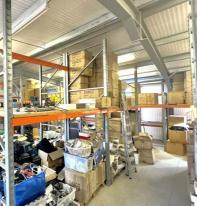

## £28,000 pa

A well-presented second-floor unit on Chase Road, NW10, comprising a bright 580 sq ft office and a spacious 2,335 sq ft warehouse, with lift access, gated entry, parking and available on a new lease. Situated in a great location with excellent access to local amenities and transport links.