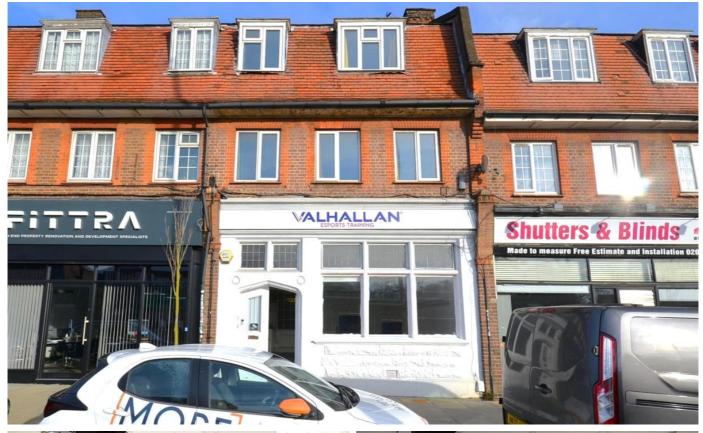

# Park Parade, Gunnersbury Ave, Acton W3 9BD

To Let

## £25,000 pa

Spacious retail/ office commercial premises located within walking distance of Acton Town Underground (District and Piccadilly lines). The property is situated on a busy parade on the A406 North Circular Rd & Gunnersbury Ln, offering easy access to Central London and Heathrow via the M4/A4 motorway.

### **Features**

- Rear entrance
- Situated on A406 road
- Approx. 765 sq ft. ground floor
- 5 min from Acton Town
- New Lease (flexible terms)

Scan for more details on this property