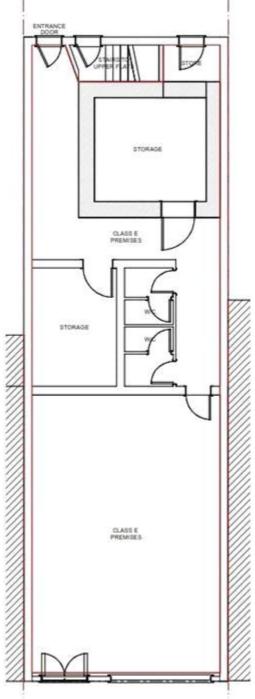

### **Features**

- Rear entrance
- Situated on A406 road
- Approx. 765 sq ft. ground floor
- 5 min from Acton Town
- New Lease (flexible terms)

Scan for more details on this property