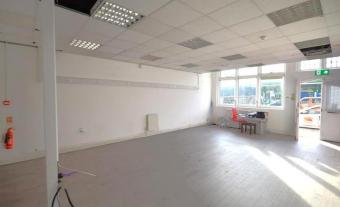

### **Features**

- Rear entrance
- Situated on A406 road
- Approx. 765 sq ft. ground floor
- 5 min from Acton Town
- New Lease (flexible terms)

Scan for more details on this property