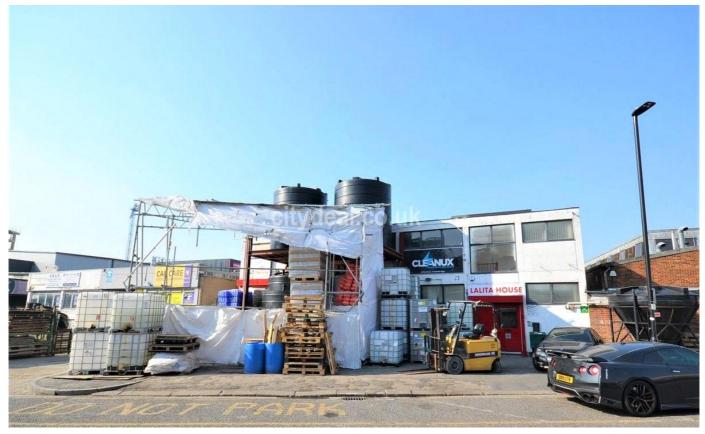

## Colville Road, Acton W3 8BL

Let

£50,000 pa

Large 4,600sqft, two storey, commercial site in North Chiswick Business Park, W3. Floor plan attached. There is ample off street parking (6 + car park spaces) and a loading bay. Perfect for storage or factory. **Features** 