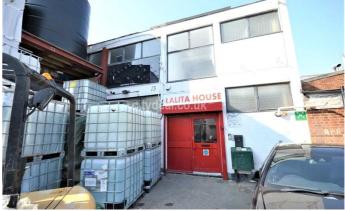

## Colville Road, Acton W3 8BL

Let

£50,000 pa

Large 4,600sqft, two storey, commercial site in North Chiswick Business Park, W3. Floor plan attached. There is ample off street parking (6 + car park spaces) and a loading bay. Perfect for storage or factory. **Features** 