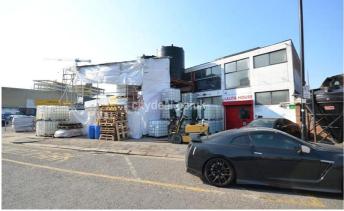

## Colville Road, Acton W3 8BL

Let

£50,000 pa

Large 4,600sqft, two storey, commercial site in North Chiswick Business Park, W3. Floor plan attached. There is ample off street parking (6 + car park spaces) and a loading bay. Perfect for storage or factory. **Features** 