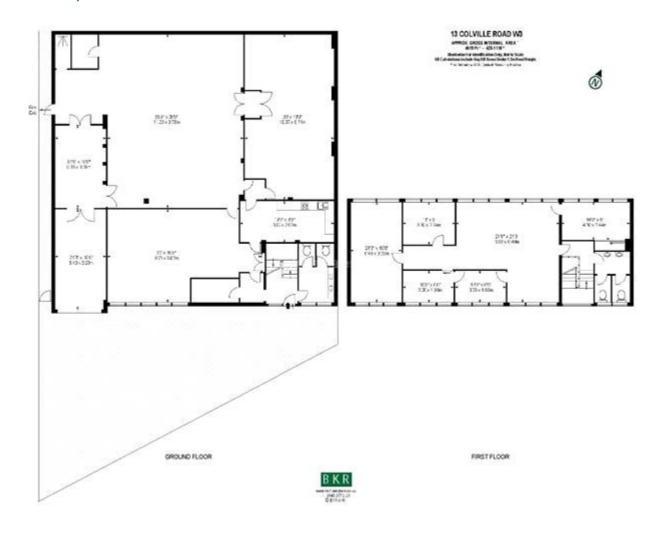

## Colville Road, Acton W3 8BL

Let

£50,000 pa

Large 4,600sqft, two storey, commercial site in North Chiswick Business Park, W3. Floor plan attached. There is ample off street parking (6 + car park spaces) and a loading bay. Perfect for storage or factory. **Features** 